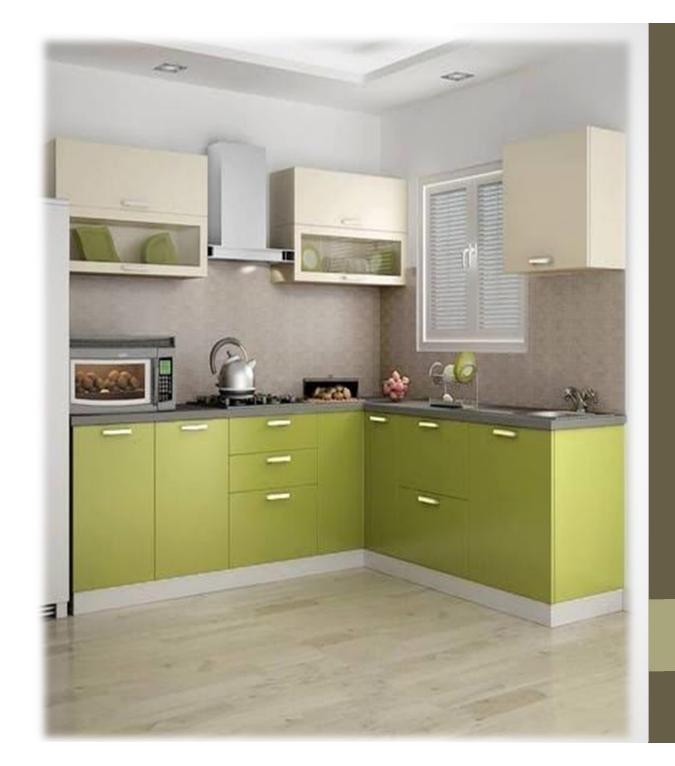

Meet with the *Kitchen Inbox* design team to customize your wardrobe as you'd like it.

With the guidance of our team choose your preferred interior solution to receive a custom built solution made to order for your home.