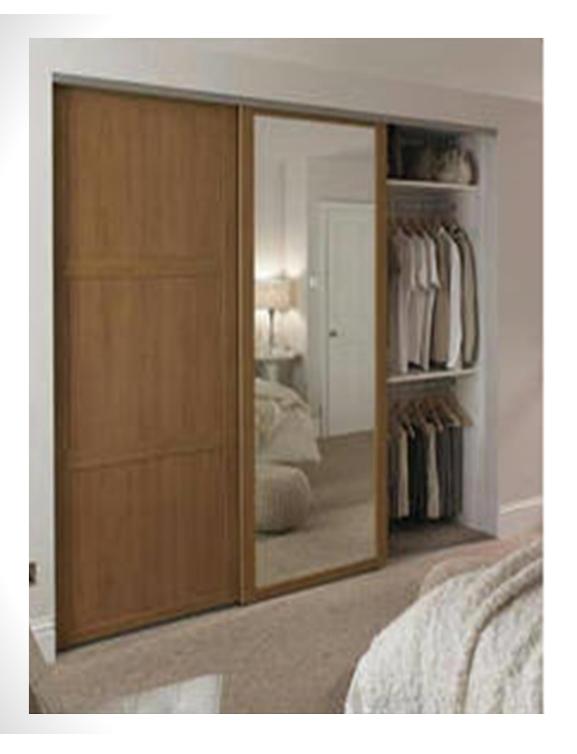

Meet with the *Kitchen Inbox* design team to customize your wardrobe as you'd like it.

With the guidance of our team choose your preferred interior solution to receive a custom built solution made to order for your home.