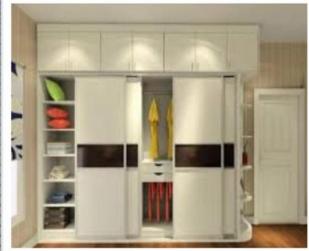

Meet with the *Kitchen Inbox* design team to customize your wardrobe as you'd like it.

With the guidance of our team choose your preferred interior solution to receive a custom built solution made to order for your home.